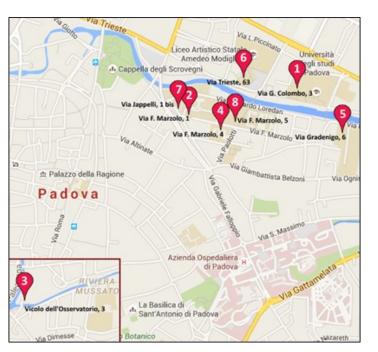

## **Sciences Libraries**

- Biblioteca Biologico-Medica "A. Vallisneri"

  (Biological-Medical Library) Viale G. Colombo 3, tel: 049.8276021
- Biblioteca di Chimica "Cesare Pecile" (Chemistry)

  via Marzolo 1, tel: 049.8275061
- Biblioteca di Fisica e Astronomia sede di Astronomia

  (Physics and Astronomy Library; Astronomy build-
- Biblioteca di Fisica e Astronomia sede di Fisica

  (Physics and Astronomy Library; Physics building)

## Biblioteca di Geoscienze (Earth Sciences)

5 via Gradenigo 6, tel: 049.8279133

## Biblioteca di Matematica (Mathematics)

6 via Trieste 63, tel: 049.8271250

- Biblioteca di Scienze del Farmaco (Pharmaceutical
   and Pharmacological Sciences) via Jappelli 1 bis, tel: 049.8275089
- **Biblioteca di Storia della Scienza (History of Science) 7** via Jappelli 1, tel: 049.8275763